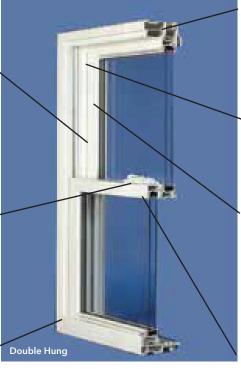

Low profile Vent Latch allows restricted ventilation.

InDuraClean
Water Filtration
System with
a 95% argon gas
fill rate - an
industry best!

Low-profile Composite Locks provide 50% higher forced entry rating

Certified SunShield Vinyl, providing industry's best weatherability, color retention, impact resistance and energy efficiency!

**Limited Lifetime Warranty!** 

Aircraft-quality extrusions provide multiple internal chambers designed for superior structural and thermal performance

Drift-Resistant sash keeps top sash in place when operating lower sash.

Patented Light
Lift \*\* SP Sash
Balance System on all
5000 double hung
windows for easy
and quiet lifting
and closing

Duralite insulating glass spacer technology adds to energy savings and comfort, and greatly reduces condensation in winter months.