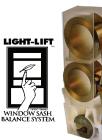

Drift-Resistant sash keeps top sash in place when operating lower sash.

Patented Light
Lift \*\* SP Sash
Balance System on all
5000 double hung
windows for easy
and quiet lifting
and closing

Duralite insulating glass spacer technology adds to energy savings and comfort, and greatly reduces condensation in winter months.